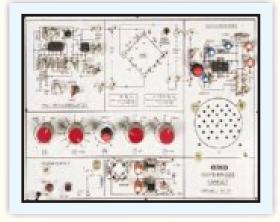

## **MAXWELL BRIDGE TRAINER**

## MODEL BRG102

This board has been designed with a view to provide practical and experimental knowledge of Maxwell Bridge.

## SPECIFICATIONS

- 1. Power supply requirement : 230V AC, 50 Hz.
- 2. Built in IC based regulated Power supply 5 V DC/200 mA.
- 3. Built-in Audio oscillator: Frequency 1 KHz and Amplitude- 5Vpp.
- 4. Built-in Audio amplifier to amplify detected null
- 5. EP socket provide to connect external Headphone.
- 6. The equation/Formulas are printed on PCB for easy calculation.

:

- 7. All parts are soldered on single pin TAGS on single PCB of size 12" x 9" with complete circuit diagram Screen printed in multi colour.
- 8. Standard Accessories
- 1. A Training Manual.
- 2. Connecting Patch cords.